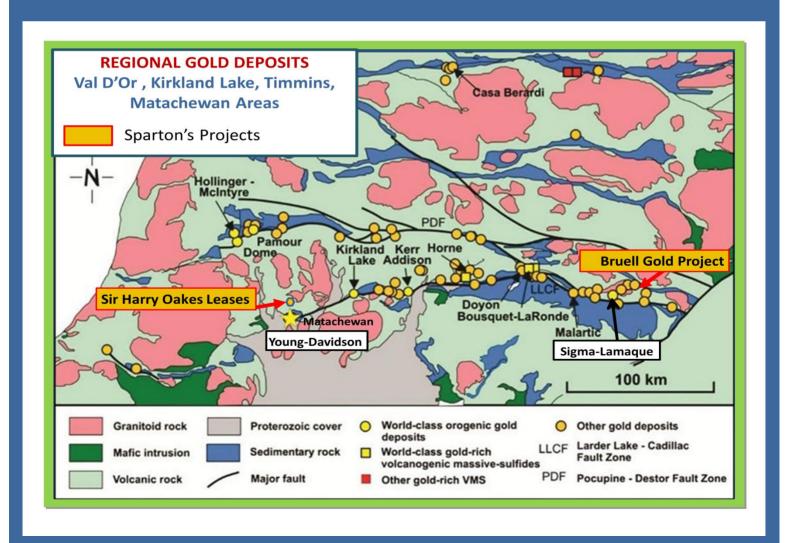

# NEAR MAJOR GOLD PRODUCING MINES IN THE ABITIBI GOLD BELT

West

#### **ABITIBI GOLD BELT**

**East** 

### **Matachewan Property**West of Kirkland Lake, Ontario

- Sir Harry Oakes Leases + Additional (28) Mining Claims
- Beginning Exploration on Former Sir Harry Oakes owned Gold Project with limited exploration since 1936
- Claims are only 3 km north of Alamos Gold's operating mine

## **Bruell Property East of Val d'Or, Quebec**

- New Gold Discovery East of Eldorado Gold's Lamaque Mill
- Joint Venture With Eldorado Gold
- Eldorado Gold Undertaking Major
   Exploration Program Starting in
   2020
- Sparton Benefit
  Up To \$4.5 Million
  Cash Plus Royalty