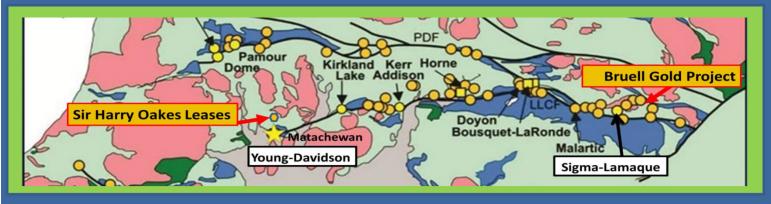

### **Matachewan Property**West of Kirkland Lake, Ontario

- Sir Harry Oakes Leases + Additional (28) Mining Claims
- Beginning Exploration on Former Sir Harry Oakes owned Gold Project with limited exploration since 1936
- Claims are only 3 km north of Alamos Gold's operating mine

Alamos Gold Young Davidson Mine ~195,000 OZ AU P/A

## **Bruell Property East of Val d'Or, Quebec**

- New Gold Discovery East of Eldorado Gold's Lamaque Mill
- Joint Venture With Eldorado Gold
- Eldorado Gold Undertaking Major
   Exploration Program Starting in
   2020
- Sparton Benefit
  Up To \$4.5 Million
  Cash Plus Royalty

Eldorado Gold New Lamaque Mill ~135,000 OZ AU P/A